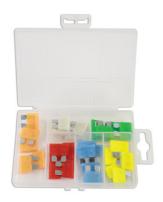

## **Assorted LED Standard Blade Fuses 30pc**

A mixed set of standard LED blade fuses from 5A to 30A. The patented construction design of intelligent fuses are manufactured and tested to the strict OEM requirements and SAE standards for automotive use. With the built-in LED indicator, a blown fuse can be quickly and easily identified and replaced. Intelligent Fuses can replace traditional car fuses without the need of any modification and will provide the same performance.

## **Additional Information**

- Kit contains LED intelligent blade fuses (5 of each): 5, 10, 15, 20, 25, 30 amp.
- Patented single bi-directional LED. Housing material: PA66 thermoplastic; fuse: zinc alloy.
- Voltage rating: 32V DC max. Interrupting rating: 1000A @ 32V DC.
- Conforms to SAE J1284 & ISO 8820-3. RoHS & REACH compliant.
- Top up packs available, see Part Nos. 37131 (5A), 37133 (10A), 37134 (15A), 37135 (20A), 37136 (25A), 37137 (30A).