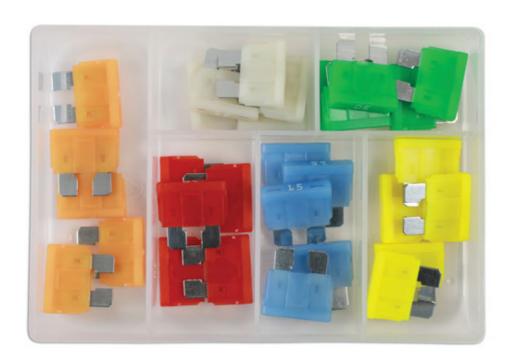

## **Assorted LED Standard Blade Fuses 30pc**

A mixed set of standard LED blade fuses from 5A to 30A. The patented construction design of intelligent fuses are manufactured and tested to the strict OEM requirements and SAE standards for automotive use. With the built-in LED indicator, a blown fuse can be quickly and easily identified and replaced. Intelligent Fuses can replace traditional car fuses without the need of any modification and will provide the same performance.

## **Additional Information**

- Kit contains LED intelligent blade fuses (5 of each): 5, 10, 15, 20, 25, 30 amp.
- Patented single bi-directional LED. Housing material: PA66 thermoplastic; fuse: zinc alloy.
- Voltage rating: 32V DC max. Interrupting rating: 1000A @ 32V DC.
- Conforms to SAE J1284 & ISO 8820-3. RoHS & REACH compliant.
- Top up packs available, see Part Nos. 37131 (5A), 37133 (10A), 37134 (15A), 37135 (20A), 37136 (25A), 37137 (30A).